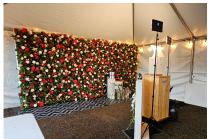

Off-Site events can provide their own backdrop or partner with Aspen's Garden for custom backdrops. Off-Site events need to provide a working outlet near the covered or enclosed photobooth setup.

Off-site photobooth packages start at \$1,000

## BASIC CUSTOM BACKDROP PACKAGE

\$1,100 + Backdrop Fees

## BACKDROP CUSTOMIZATION THROUGH ASPEN'S GARDEN

- **&** 206-832-7021
- Aspens-Garden.com
- (arkouda.aspensgarden@gmail.com
- @aspens\_garden\_wa